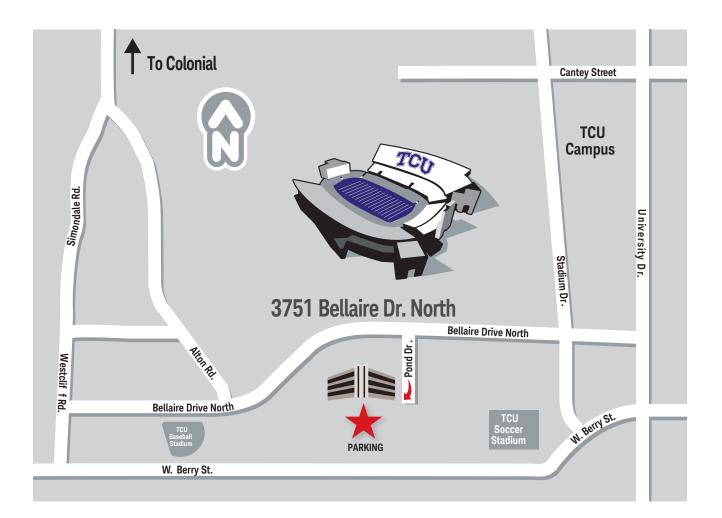

## **2023 SILVER PARKING MAP**

## **Directions to Silver Parking**

- Drive to the southwest corner of the TCU campus on Bellaire Drive North.
- Continue to a point about halfway between Stadium Drive and Alton Road, to the intersection with Pond Drive. Address is: **3751 Bellaire Drive North, 76109**
- Turn south onto Pond Drive and into the covered Parking Garage on your right.
- Lock your car and return to the garage's entry area at the ground level.
- Ride an air-conditioned shuttle to the Colonial Clubhouse!
- When you leave Colonial, board the air-conditioned shuttle in front of the clubhouse to be taken back to the garage to get your car.