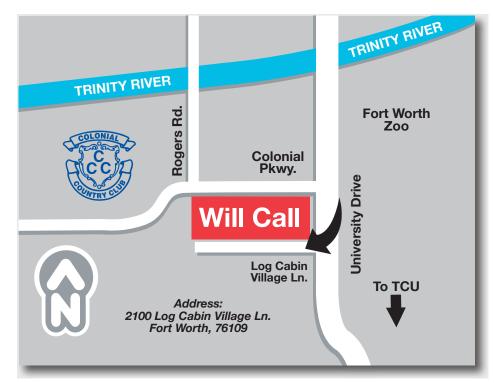

## WILL CALL

at Log Cabin Village, May 20-26

Our Will Call office is located offsite, at Log Cabin Village off of University Drive (2100 Log Cabin Village Lane), conveniently nearby the event. If you are picking up credentials from Will Call, you must drive there first, and only AFTER picking up your credentials there - then park your car elsewhere in one of our shuttle lots to get a ride to the course main entrance.

Will Call is not located at the course or course entrance.

The shuttle does not go by or stop at Will Call.

Will Call (817) 927-4337 (May 20-26 only)