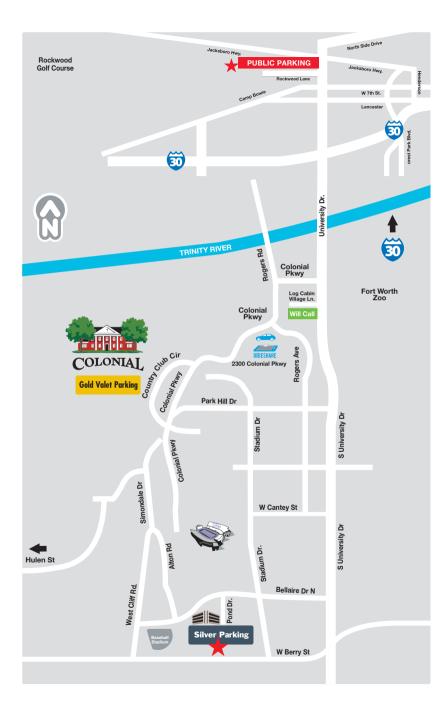

# **VIP & PUBLIC PARKING**

May 20-26, 2024 Memorial Day Weekend Colonial Country Club, Fort Worth Tax not included in prices.

Address: 3571 N. Bellaire

#### Silver Parking \$50 for Wednesday / \$75 per day Thursday-Sunday.

charles

CHALLENGE

Enjoy VIP Parking at nearby TCU's Worth Hills Parking Garage. Park in this 6-level parking garage and take a private shuttle straight to the clubhouse at Colonial. Board the clubhouse shuttle back to the garage at the end of the day. Cadillac vehicles with Silver Parking credentials will have access to 40 reserved parking spaces each day on the first level of the garage in a preferred position for shuttle pick-up. First come, first served.

#### Gold Valet Parking \$150 per day

Colonial Country Club Address: 3735 Country Club Circle Valet your car for the day at Colonial. Drop off and pick up will be in front of the clubhouse on Country Club Circle.

### Public Parking \$25 per day Thursday-Sunday

Address: 1522 Rockwood Ln. Includes round trip shuttle to Colonial. Shuttle drop-off and pick-up is at the entrance at Hole No. 4 on Rogers Rd.

The Rideshare drop off/pick-up and special entry gate is at #1 green and #2 tee box. Address: 2300 Colonial Parkway. VIP Ticket holders can

be driven in a Cadillac Escalade (one way) from the Rideshare Gate to VIP Poolside Plaza near the Clubhouse. VIP Tickets include Patio Club, Villages, Suites & Cabanas. General Admission is not included.

## Will Call

Address: 2100 Log Cabin Village Ln. Located in Log Cabin Village off of University Dr. During tournament week, Will Call will be open from 7am-4pm Monday-Saturday and Sunday 7am-2pm