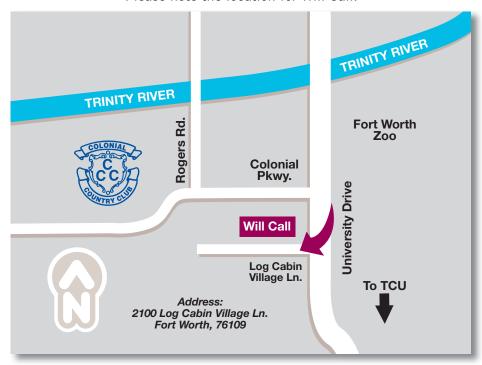

## MAP: E - WILL CALL @ LOG CABIN VILLAGE

Please note the location for Will Call.

## Address: 2100 Log Cabin Village Ln. Fort Worth, TX 76109

Tournament Week Contact Information: (817) 927-4337 - willcall@colonialfw.com

Note: If you are picking up tickets and/or parking passes at Will Call, **you should drive to Will Call first, before parking your car** elsewhere and shuttling or walking to the golf course.

## There are no ticket sales at Will Call.

**Our Will Call office is located offsite, at Log Cabin Village** off of University Drive (2100 Log Cabin Village Lane), conveniently nearby the event. If you are picking up tickets and/or parking passes from Will Call, you must drive there first, and THEN park your car elsewhere to ride the shuttle to the course main entrance.