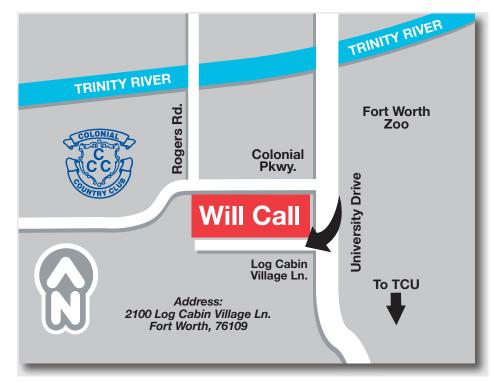

## WILL CALL

at Log Cabin Village, May 23-29

Our Will Call office is located offsite, at Log Cabin Village off of University Drive (2100 Log Cabin Village Lane), conveniently nearby the event. If you are picking up credentials from Will Call, you must drive there first, and only AFTER picking up your credentials there - then park your car elsewhere in one of our shuttle lots to get a ride to the course main entrance.

Will Call is not located at the course or course entrance.

The shuttle does not go by or stop at Will Call.

Will Call (817) 927-4337 (May 23-29 only)